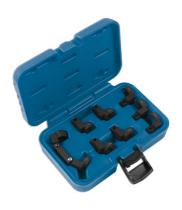

## Flexi Fuel Line Socket Set 3/8"D

An auto-flexing fuel line socket set, featuring a 3/8"D tool with two spring-loaded joints and eight interchangeable open-ended sockets in sizes 10mm to 17mm. Allows easy access to hard to reach fuel line fastenings.

## **Additional Information**

- 3/8"D spring loaded socket set for flexible access to hard to reach fuel lines.
- 8 x socket sizes: 10, 11, 12, 13, 14, 15, 16, 17mm.
- Maximum Torque 30Nm.
- · Black phosphate finish.
- Spring loaded socket driver with pin fixing.