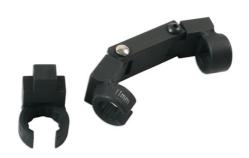

## Flexi Fuel Line Socket Set 3/8"D

An auto-flexing fuel line socket set, featuring a 3/8"D tool with two spring-loaded joints and eight interchangeable open-ended sockets in sizes 10mm to 17mm. Allows easy access to hard to reach fuel line fastenings.

## **Additional Information**

- 3/8"D spring loaded socket set for flexible access to hard to reach fuel lines.
- 8 x socket sizes: 10, 11, 12, 13, 14, 15, 16, 17mm.
- Maximum Torque 30Nm.
- · Black phosphate finish.
- Spring loaded socket driver with pin fixing.