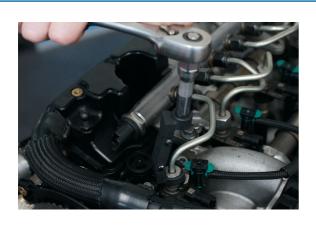

## Flexi Fuel Line Socket Set 3/8"D

An auto-flexing fuel line socket set, featuring a 3/8"D tool with two spring-loaded joints and eight interchangeable open-ended sockets in sizes 10mm to 17mm. Allows easy access to hard to reach fuel line fastenings.