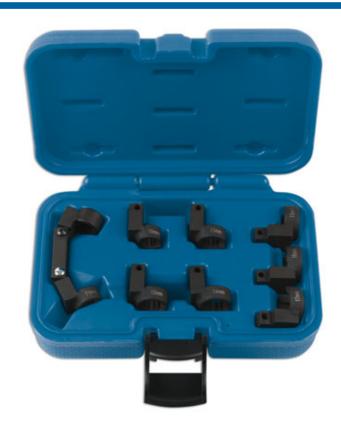

## Flexi Fuel Line Socket Set 3/8"D

An auto-flexing fuel line socket set, featuring a 3/8"D tool with two spring-loaded joints and eight interchangeable open-ended sockets in sizes 10mm to 17mm. Allows easy access to hard to reach fuel line fastenings.

## **Additional Information**

- 3/8"D spring loaded socket set for flexible access to hard to reach fuel lines.
- 8 x socket sizes: 10, 11, 12, 13, 14, 15, 16, 17mm.
- Maximum Torque 30Nm.
- · Black phosphate finish.
- Spring loaded socket driver with pin fixing.