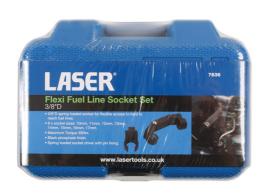

## Flexi Fuel Line Socket Set 3/8"D

An auto-flexing fuel line socket set, featuring a 3/8"D tool with two spring-loaded joints and eight interchangeable open-ended sockets in sizes 10mm to 17mm. Allows easy access to hard to reach fuel line fastenings.

## **Additional Information**

- 3/8"D spring loaded socket set for flexible access to hard to reach fuel lines.
- 8 x socket sizes: 10, 11, 12, 13, 14, 15, 16, 17mm.
- Maximum Torque 30Nm.
- · Black phosphate finish.
- Spring loaded socket driver with pin fixing.