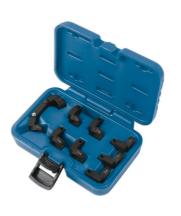

## Flexi Fuel Line Socket Set 3/8"D

An auto-flexing fuel line socket set, featuring a 3/8"D tool with two spring-loaded joints and eight interchangeable open-ended sockets in sizes 10mm to 17mm. Allows easy access to hard to reach fuel line fastenings.

## **Additional Information**

- 3/8"D spring loaded socket set for flexible access to hard to reach fuel lines.
- 8 x socket sizes: 10, 11, 12, 13, 14, 15, 16, 17mm.
- Maximum Torque 30Nm.
- · Black phosphate finish.
- Spring loaded socket driver with pin fixing.