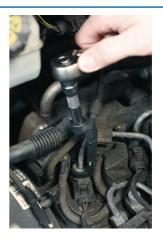

## Flexi Fuel Line Socket Set 3/8"D

An auto-flexing fuel line socket set, featuring a 3/8"D tool with two spring-loaded joints and eight interchangeable open-ended sockets in sizes 10mm to 17mm. Allows easy access to hard to reach fuel line fastenings.

## **Additional Information**

- 3/8"D spring loaded socket set for flexible access to hard to reach fuel lines.
- 8 x socket sizes: 10, 11, 12, 13, 14, 15, 16, 17mm.
- Maximum Torque 30Nm.
- · Black phosphate finish.
- Spring loaded socket driver with pin fixing.