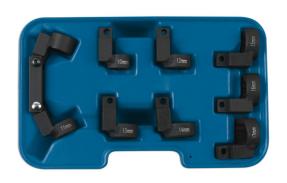

## Flexi Fuel Line Socket Set 3/8"D

An auto-flexing fuel line socket set, featuring a 3/8"D tool with two spring-loaded joints and eight interchangeable open-ended sockets in sizes 10mm to 17mm. Allows easy access to hard to reach fuel line fastenings.

## **Additional Information**

- 3/8"D spring loaded socket set for flexible access to hard to reach fuel lines.
- 8 x socket sizes: 10, 11, 12, 13, 14, 15, 16, 17mm.
- Maximum Torque 30Nm.
- · Black phosphate finish.
- Spring loaded socket driver with pin fixing.